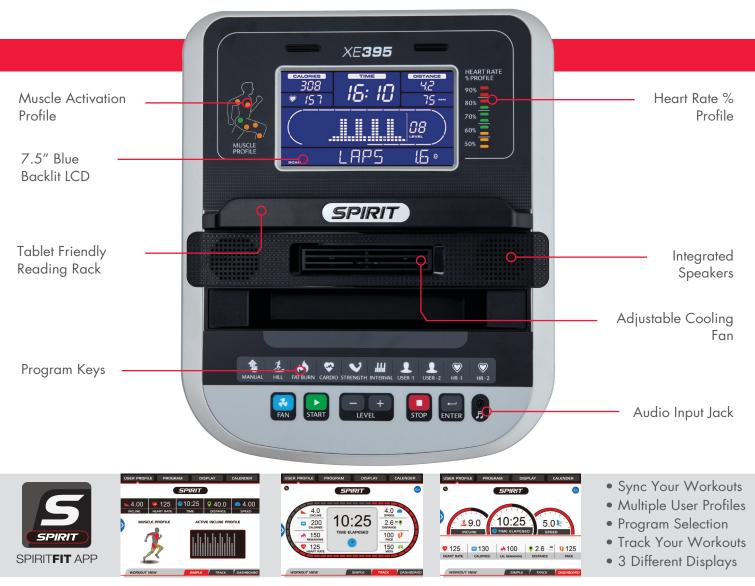

## **FEATURES**

- 7.5" bright blue backlit LCD screen with separate Muscle Activation Profile and HR % Profile LED displays
- Electronic incline provides 20 levels of adjustment to modify your elliptical pedal pattern
- Remote Handlebar Toggles for both resistance and incline allow for secure workout changes without taking your hands off the handlebars
- Dual track system with concave roller wheels and aluminum rails for added stability and durability
- Contact and wireless heart rate monitoring options make your workouts more effective (chest strap transmitter included)
- Adjustable cooling fan and dual speakers with audio jack for comfort and entertainment
- Bluetooth compatible with SPIRIT FIT App to monitor and record your workout data

## **EQUIPMENT SPECIFICATIONS**

| Console                | 7.5" Blue Backlit LCD, Heart Rate % Profile, Muscle Activation Profile, Tablet Friendly Reading Rack,<br>Adjustable Console Angle, Adjustable Fan, Speakers w/3.5mm Audio Jack, Bluetooth SPIRIT FIT App |  |
|------------------------|----------------------------------------------------------------------------------------------------------------------------------------------------------------------------------------------------------|--|
| Programs               | Manual, Hill, Fat Burn, Cardio, Strength, Interval, User 1-2, HR 1-2                                                                                                                                     |  |
| Heart Rate             | Contact & Telemetric, Heart Rate Transmitter Strap Included                                                                                                                                              |  |
| Resistance/ Incline    | 20 Levels, 20 Levels                                                                                                                                                                                     |  |
| Handlebar Toggles      | Yes (Resistance & Stride)                                                                                                                                                                                |  |
| Track System           | Dual Rail                                                                                                                                                                                                |  |
| Stride Length          | 20″                                                                                                                                                                                                      |  |
| Flywheel               | 30 lbs.                                                                                                                                                                                                  |  |
| Handle Bars            | Multi Position Grip - Coated                                                                                                                                                                             |  |
| Adjustable Foot Pedals | Yes (3 Levels)                                                                                                                                                                                           |  |
| Dimensions             | 76" x 29" x 64"                                                                                                                                                                                          |  |
| Product Weight         | 216 lbs.                                                                                                                                                                                                 |  |
| Max User Weight        | 400 lbs.                                                                                                                                                                                                 |  |
|                        |                                                                                                                                                                                                          |  |