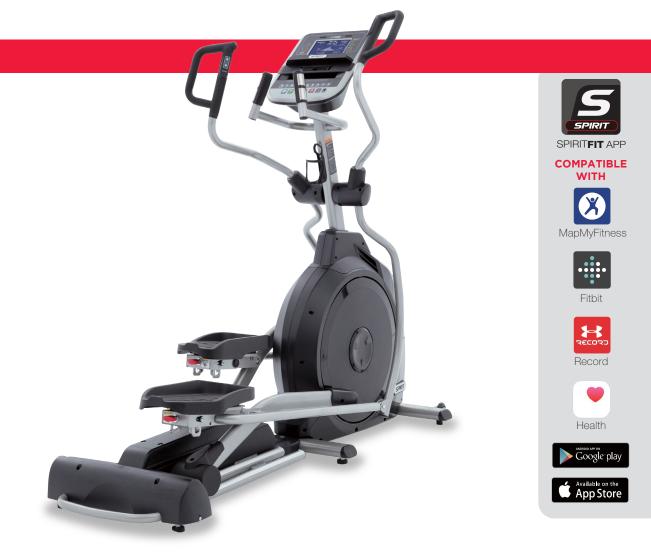

## **FEATURES**

- 7.5" bright blue backlit LCD screen with separate Muscle Activation Profile and HR % Profile LED displays
- Electronic incline provides 20 levels of adjustment to modify your elliptical pedal pattern
- Remote Handlebar Toggles for both resistance and incline allow for secure workout changes without taking your hands off the handlebars
- Dual track system with concave roller wheels and aluminum rails for added stability and durability
- Contact and wireless heart rate monitoring options make your workouts more effective (chest strap transmitter included)
- Adjustable cooling fan and dual speakers with audio jack for comfort and entertainment
- Bluetooth compatible with SPIRIT FIT App to monitor and record your workout data

## **EQUIPMENT SPECIFICATIONS**

| Console                | 7.5" Blue Backlit LCD, Heart Rate % Profile, Muscle Activation Profile, Tablet Friendly Reading Rack,<br>Adjustable Console Angle, Adjustable Fan, Speakers w/3.5mm Audio Jack, Bluetooth SPIRIT FIT App |  |
|------------------------|----------------------------------------------------------------------------------------------------------------------------------------------------------------------------------------------------------|--|
| Programs               | Manual, Hill, Fat Burn, Cardio, Strength, Interval, User 1-2, HR 1-2                                                                                                                                     |  |
| Heart Rate             | Contact & Telemetric, Heart Rate Transmitter Strap Included                                                                                                                                              |  |
| Resistance/ Incline    | 20 Levels, 20 Levels                                                                                                                                                                                     |  |
| Handlebar Toggles      | Yes (Resistance & Stride)                                                                                                                                                                                |  |
| Track System           | Dual Rail                                                                                                                                                                                                |  |
| Stride Length          | 20″                                                                                                                                                                                                      |  |
| Flywheel               | 30 lbs.                                                                                                                                                                                                  |  |
| Handle Bars            | Multi Position Grip - Coated                                                                                                                                                                             |  |
| Adjustable Foot Pedals | Yes (3 Levels)                                                                                                                                                                                           |  |
| Dimensions             | 76" x 29" x 64"                                                                                                                                                                                          |  |
| Product Weight         | 216 lbs.                                                                                                                                                                                                 |  |
| Max User Weight        | 400 lbs.                                                                                                                                                                                                 |  |
|                        |                                                                                                                                                                                                          |  |