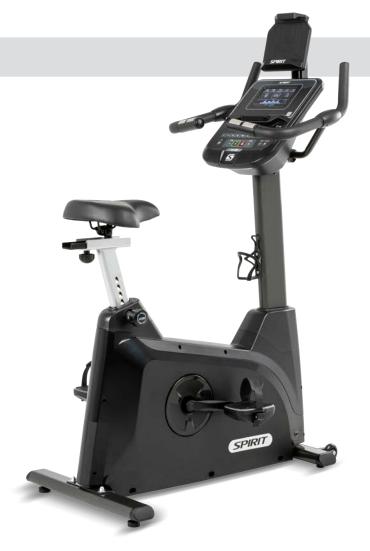

The XBU55 Upright Bike is your ideal fitness companion, offering a superb workout experience in the comfort of your home. Powered by a smooth and quiet belt drive system with a 30 lb flywheel, this bike ensures a stable and enjoyable ride. With 20 levels of resistance, you have the freedom to customize your workout intensity. The 7.5" ClearView Multi-Colour Console LCD provides clear feedback on essential metrics and Bluetooth support (FTMS) for compatible 3rd party apps. This bike is designed with your comfort in mind, featuring an oversized pedal with a fast latching system, a high-density foam seat, and versatile seat adjustments. The XBU55 provides everything you need for a convenient and effective workout.

## **FEATURES**

- 7.5" ClearView™ Multi-Colour LCD with built-in USB charging port
- 30 lb flywheel with 20 levels of magnetic resistance
- Fully adjustable seat and oversized quick latch pedals
- Contact and wireless heart rate monitoring capabilities
- Ergonomic handlebar design allows for multiple riding positions