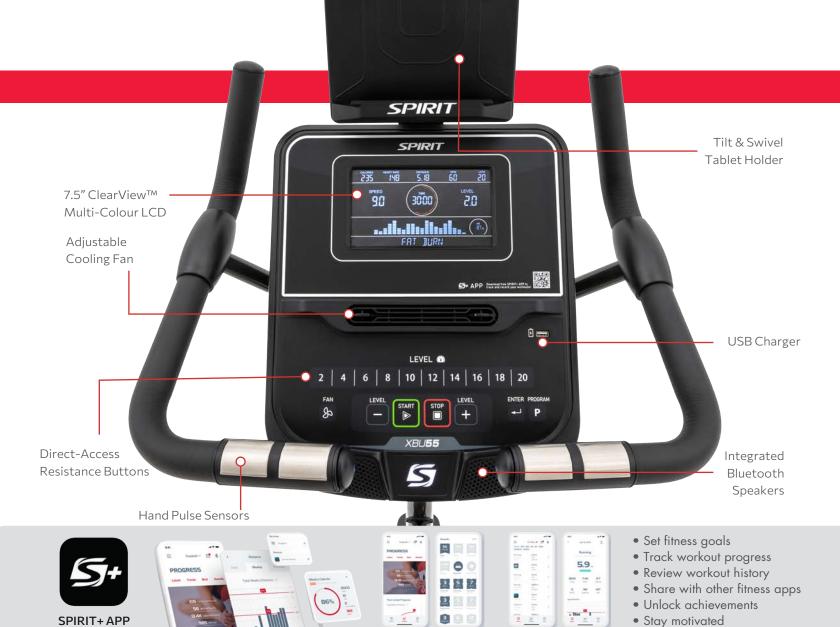

## **FEATURES**

- 7.5" ClearView™ Multi-Colour LCD with built-in USB charging port
- 30 lb flywheel with 20 levels of magnetic resistance
- Fully adjustable seat and oversized quick latch pedals
- Contact and wireless heart rate monitoring capabilities
- Ergonomic handlebar design allows for multiple riding positions

## **EQUIPMENT SPECIFICATIONS**

Console 7.5" Multi-Colour LCD, Heart Graph, Tilt/Swivel Tablet Holder, Adjustable Fan, Bluetooth Speakers, USB Charging Port

Programs Manual, Hill, Fat Burn, Cardio, Strength, HIIT, Fusion, Time, Distance, Calories, 2 Custom, 4 Heart Rate

Heart Rate Contact and Telemetric (5kHz & Bluetooth), Chest Strap Not Included

Resistance Levels 20 Levels

Hand Pulse Grips Yes

Flywheel 30 lb

Seat High Denstiy Seat

Seat Adjustment Fully Adjustable - Up/Down, Fore/Aft

Pedals Oversized and Self-Balancing with Fast-Latching System

Quick Keys 10 Direct-Access Resistance Buttons

Assembled Dimensions 43" L x 22" W x 62" H, 106 lb

Packaging 46" L x 18" W x 31" H, 120 lb

Max User Weight 350 lb