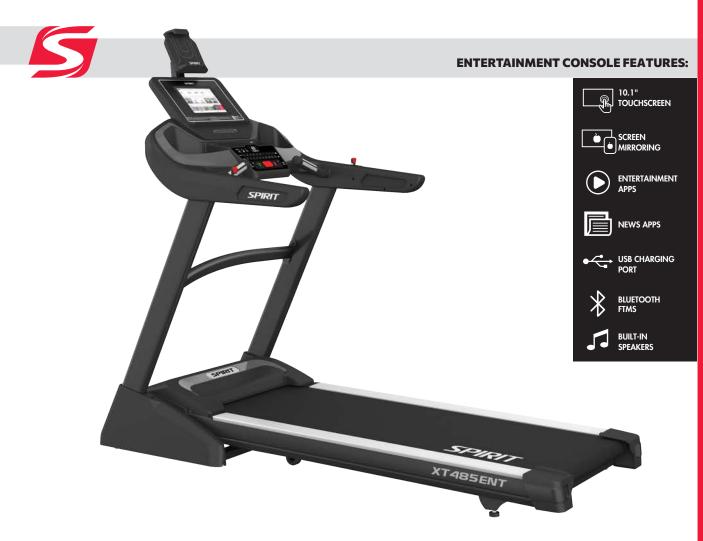

The Spirit Fitness XT485ENT Folding Treadmill is the perfect mix of feature and function. With a large 10.1" ClearView+™ touchscreen display, you can easily navigate through 23 preset and 8 custom programs, built-in apps, or screen mirror from your Android or Apple devices. Connect to your favourite 3rd-party apps, heart rate monitors, and wireless headphones with built-in Bluetooth. Garmin users can pair their compatible smart wearables to the XT485 to view their most significant training data in real-time. Elevate your training with the sleek charcoal metallic steel frame, spacious 22" x 60" running surface, and reliable 4.0 HP PowerMax™ drive motor with a top speed of 12 mph and 15 levels of incline.

## FEATURES

- Advanced Bluetooth-enabled 10.1" ClearView+™ touchscreen display with built-in apps, screen mirroring, and USB charging port
- Screen mirror or stream from preloaded apps like Netflix, YouTube, and more
- Built-in Bluetooth connects to apps, audio, heartrate accessories, and compatible Garmin wearables\*
- 22" x 60" running deck with a 4.0 HP PowerMax™ motor, 12mph top speed, and 15 levels of incline
- New rocker-style handrail-mounted controls for quick changes to speed and incline
- Swivel and tilt tablet holder for all your devices