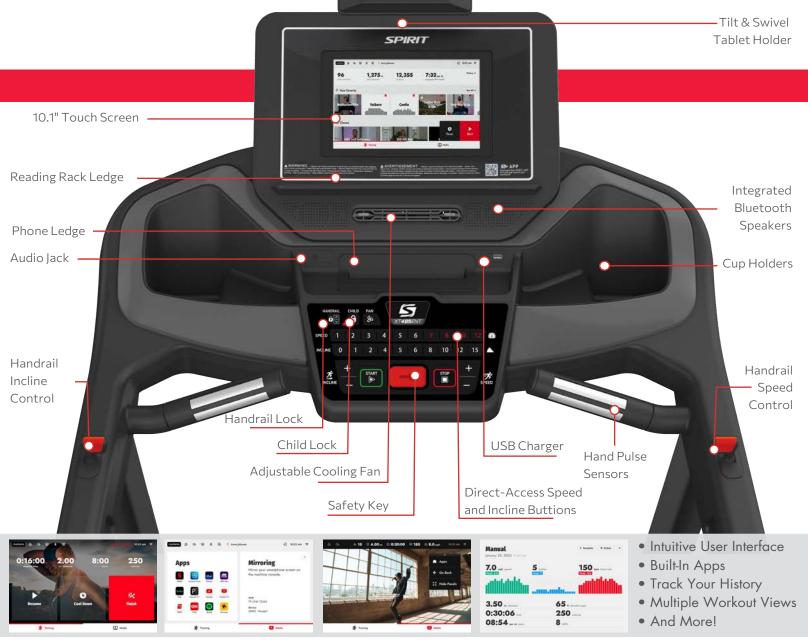

The Spirit Fitness XT485ENT Folding Treadmill is the perfect mix of feature and function. With a large 10.1" ClearView+™ touchscreen display, you can easily navigate through 23 preset and 8 custom programs, built-in apps, or screen mirror from your Android or Apple devices. Connect to your favourite 3rd-party apps, heart rate monitors, and wireless headphones with built-in Bluetooth. Garmin users can pair their compatible smart wearables to the XT485 to view their most significant training data in real-time. Elevate your training with the sleek charcoal metallic steel frame, spacious 22" x 60" running surface, and reliable 4.0 HP PowerMax™ drive motor with a top speed of 12 mph and 15 levels of incline.

## FEATURES

- Advanced Bluetooth-enabled 10.1" ClearView+™ touchscreen display with built-in apps, screen mirroring, and USB charging port
- Screen mirror or stream from preloaded apps like Netflix, YouTube, and more
- Built-in Bluetooth connects to apps, audio, heartrate accessories, and compatible Garmin wearables\*
- 22" x 60" running deck with a 4.0 HP PowerMax™ motor, 12mph top speed, and 15 levels of incline
- New rocker-style handrail-mounted controls for quick changes to speed and incline
- Swivel and tilt tablet holder for all your devices

## **EQUIPMENT SPECIFICATIONS**

| Console              | 10.1" Touchscreen, Screen Mirroring (iOS or Android), Wi-Fi, Preloaded Apps, Bluetooth FTMS, Bluetooth Speakers, Tilt<br>& Swivel Tablet Holder, USB Charging Port, Audio Jack, Adjustable Fan, Child Lock, Wireless Updates |
|----------------------|------------------------------------------------------------------------------------------------------------------------------------------------------------------------------------------------------------------------------|
| Programs             | Manual, Hill, Fat Burn, Cardio, Strength, HIIT, Fusion, 5K, 10K, Target Time / Distance / Calories, 8 Custom, 4 HRC, 7 Fitness Tests                                                                                         |
| Heart Rate           | Contact & Bluetooth (5kHz & Bluetooth), Chest Strap Not Included                                                                                                                                                             |
| Speed/Incline        | 0.5 - 12 mph (0.1 increments) / 15 Levels (0.5 increments)                                                                                                                                                                   |
| Handrail Controls    | Yes, Speed & Incline                                                                                                                                                                                                         |
| Drive Motor          | 4.0 HP PowerMax™ Motor                                                                                                                                                                                                       |
| Deck                 | 1" Phenolic, Wax Deck                                                                                                                                                                                                        |
| Belt                 | 22" x 60"                                                                                                                                                                                                                    |
| Rollers              | 2.5" (Crowned)                                                                                                                                                                                                               |
| Frame                | Folding, Heavy-Gauge Steel with Durable Powder Coat Paint                                                                                                                                                                    |
| Assembled Dimensions | s 81" L x 36" W x 68" H, 288 lb                                                                                                                                                                                              |
| Packaging            | 85" L x 36" W x 14.7" H, 316 lb                                                                                                                                                                                              |
| Max User Weight      | 425 lb                                                                                                                                                                                                                       |
|                      | *For compatible Garmin smart wearables only                                                                                                                                                                                  |