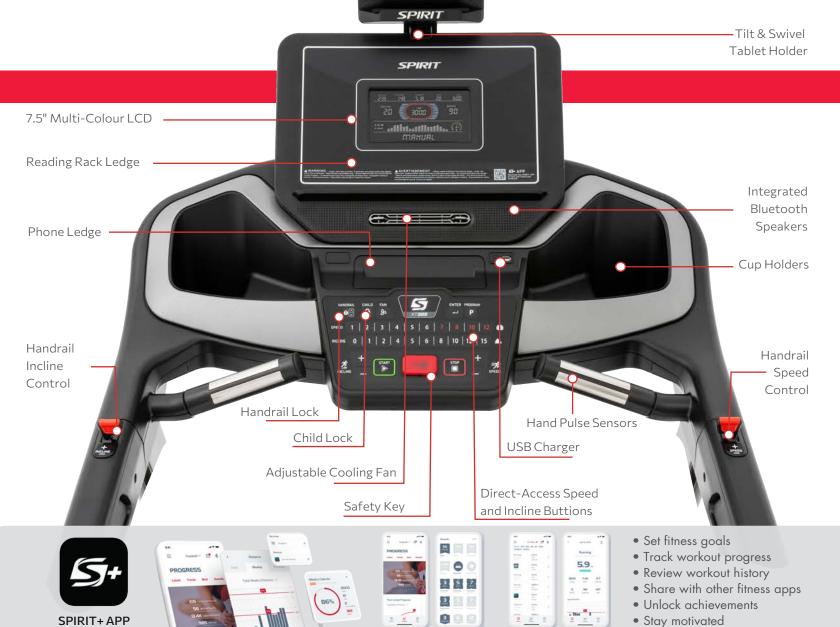

## **FEATURES**

- 7.5" ClearView™ Multi-Colour LCD with built-in USB charging port
- Built-in Bluetooth connects to apps, audio, and heart rate accessories
- Remote handrail controls for quick changes to speed and incline
- Spacious 22" x 60" Deck with Lift Assist for easy storage
- Superior 3.5 HP PowerMax™ Motor protected by a lifetime warranty

## CONNECTS TO: SPIRIT+ FITBIT\* APPLE HEALTH KIT\* KINOMAP KINOMAP MAP MY FITNESS\* AND MORE! \*CONNECTS VIA SPIRIT+ APP

Console 7.5" Multi-Colour LCD, Tilt & Swivel Tablet Holder, Bluetooth FTMS, Bluetooth Speakers, USB Charging Port,

Adjustable Fan, Child Lock

Programs Manual, Hill, Fat Burn, Cardio, Strength, HIIT, Fusion, 5K, 10K, Time, Distance, Calories, 2 User, 4 Heart Rate

Heart Rate Contact & Bluetooth (5kHz & Bluetooth), Chest Strap Not Included

Speed/Incline 0.5 - 12 mph (0.1 increments) / 15 Levels (0.5 increments)

Handrail Controls Yes, Speed & Incline

Drive Motor 3.5 HP PowerMax<sup>™</sup> Motor

Deck 1" Phenolic, Silicone Lubricated

Belt 22" x 60"