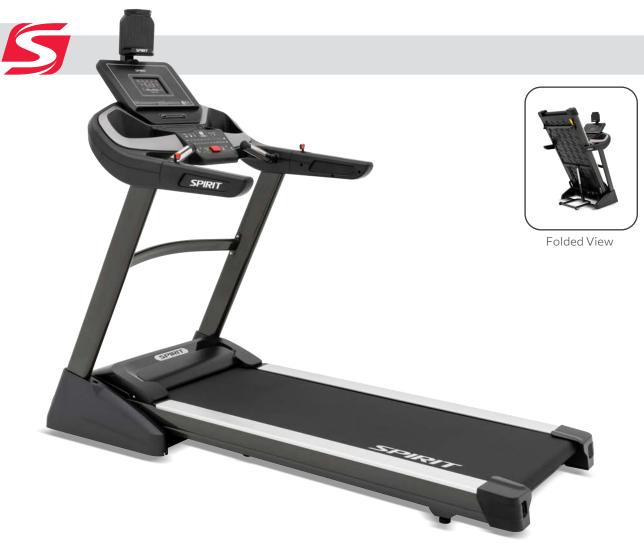

The XT385 is designed to keep you motivated mile after mile with a variety of preset programs, including a goal-oriented Time, Calories, and Distance Series. The spacious 22" x 60" running surface and reliable 3.5 HP PowerMax™ drive motor provides all the room and power you need for a comfortable workout. A full range of 20 direct access keys makes interval training easy, and with our Bluetooth-enabled 7.5" ClearView™ multi-colour backlit LCD console, you will stay engaged and informed while keeping track of the metrics you care about most. The new rocker-style speed and incline shifters are conveniently located on the handrails for fast changes on the go.

## **FEATURES**

- 7.5" ClearView™ Multi-Colour LCD with built-in USB charging port
- Built-in Bluetooth connects to apps, audio, and heart rate accessories
- Remote handrail controls for quick changes to speed and incline
- Spacious 22" x 60" Deck with Lift Assist for easy storage
- Superior 3.5 HP PowerMax™ Motor protected by a lifetime warranty