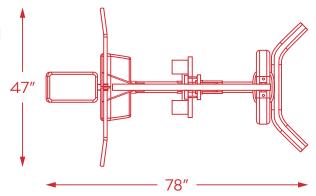

## STANDARD FEATURES

- Six exercises in one machine for a complete back and arm workout lat pull down, mid-row, low row, bicep curl, tricep push down, and hyper back extension.
- Height adjustable thigh pad/preacher curl pad with tightening pop pin for more stability.
- 2" x 4" flat oval tubing,  $\frac{1}{4}$ " dia. 4000 pound cable and 4  $\frac{1}{2}$ " pulleys for rugged durability.
- Steel shrouds powder coated for a mar resistant lustrous finish.