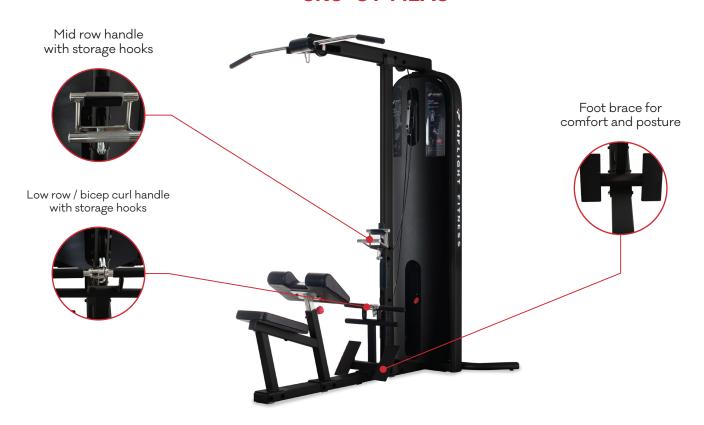

## STANDARD FEATURES

- Six exercises in one machine for a complete back and arm workout lat pull down, mid-row, low row, bicep curl, tricep push down, and hyper back extension.
- Height adjustable thigh pad/preacher curl pad with tightening pop pin for more stability.
- 2" x 4" flat oval tubing,  $\frac{1}{4}$ " dia. 4000 pound cable and 4  $\frac{1}{2}$ " pulleys for rugged durability.
- Steel shrouds powder coated for a mar resistant lustrous finish.